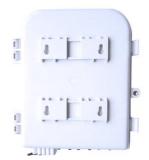

# **FTTH 8 Port Fiber Optic Terminal Box**

### FTT-H208A

| Parameter              | Value                              | Remark |
|------------------------|------------------------------------|--------|
| Model                  | FTT-H208A                          |        |
| Outside Dimension (mm) | 200mm(W)×215mm(H) ×54mm(D)         |        |
| Weight                 | 700.0g                             |        |
| Material               | ABS+PC                             |        |
| IP Protection          | IP55                               |        |
| Cable Port             | 3 cable ports, +8 drop cable Ports |        |
| Adaptors               | 8 SC adaptors                      |        |
| PLC splitter           | 1X4/1X8 Plc splitter               |        |

### **Features**

Construction-lightweight plastic offers strength and resistance to chemical and U.V attack Wall mounting or pole mounting. For FTTH/FTTX application