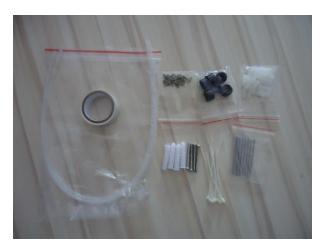

### Installation accessories Including

- 1. Wall mounting kits : 4 pieces
- 2. Screws : 4 pieces
- 3. Cable tie: 12 pieces
- 4. Heat shrink protective sleeves: 8 pieces
- 5. Screws for SC adaptors : 1 bags
- 6. Rubber band for clamping cables : 6 pieces
- 7. Sealing fittings for drop cable : 8 pieces
- 8. Adhesive tape : 1 piece
- 9. Sealing fittings : 2 pieces
- 10. Key :1 piece