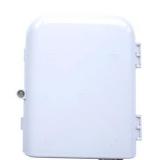

# **FTTH 8 Port Fiber Optic Terminal Box**

### FTT-H208A

| Parameter              | Value                              | Remark |
|------------------------|------------------------------------|--------|
| Model                  | FTT-H208A                          |        |
| Outside Dimension (mm) | 200mm(W)×215mm(H) ×54mm(D)         |        |
| Weight                 | 700.0g                             |        |
| Material               | ABS+PC                             |        |
| IP Protection          | IP55                               |        |
| Cable Port             | 3 cable ports, +8 drop cable Ports |        |
| Adaptors               | 8 SC adaptors                      |        |
| PLC splitter           | 1X4/1X8 Plc splitter               |        |

### **Features**

Construction-lightweight plastic offers strength and resistance to chemical and U.V attack Wall mounting or pole mounting. For FTTH/FTTX application