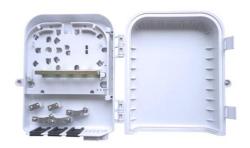

# **FTTH 8 Port Fiber Optic Terminal Box**

### FTT-H208A

| Parameter              | Value                              | Remark |
|------------------------|------------------------------------|--------|
| Model                  | FTT-H208A                          |        |
| Outside Dimension (mm) | 200mm(W)×215mm(H) ×54mm(D)         |        |
| Weight                 | 700.0g                             |        |
| Material               | ABS+PC                             |        |
| IP Protection          | IP55                               |        |
| Cable Port             | 3 cable ports, +8 drop cable Ports |        |
| Adaptors               | 8 SC adaptors                      |        |
| PLC splitter           | 1X4/1X8 Plc splitter               |        |

### **Features**

Construction-lightweight plastic offers strength and resistance to chemical and U.V attack Wall mounting or pole mounting. For FTTH/FTTX application