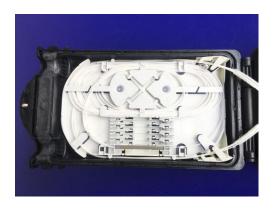

#### **Feature**

- ◆ PP+ GEL SEALING, wet-proof, water-proof, dust-proof, anti-aging, protection level up to IP68.
- ◆ Cable, pigtails, patch cords are running through own path without disturbing each other, cassette type SC adaptor installation, easy maintenance.
- Distribution panel can be flipped up, feeder cable can be placed by expression port, easy for maintenance and installation.
- ◆ Cabinet can be installed by the way of wall-mounted or poled-mounted, suitable for both indoor and outdoor uses.

### ◆ Local Area Networks

| Specification      |                                                 |
|--------------------|-------------------------------------------------|
| Product No.        | H8                                              |
| Dimension(LxWxH)   | 252*210*72 mm                                   |
| Cable entries      | Inlet port: 2 ports Outlet port: 8 ports        |
| Splicing Tray      | 8 fiber per tray                                |
| Max. capacity      | 8 cores                                         |
| Max Cable Diameter | 16mm                                            |
| Material           | PP+ gel sealing                                 |
| PLC splitter       | 1*4,1*8 Mini Steel Tube/ bare type PLC splitter |
| No. of Adapter     | Max. 8pcs SC SX                                 |
|                    | 8pcs LC DX Adapter                              |
| IP rating          | IP68                                            |
| Cable Entry        | Support un-cutting                              |

# Accessories

1. Inter cable port sealing accessory for seal cable port if don't need use all of them.

2. Drop cable sealing accessory for seal drop cable port if don't need use all of them

3. Inter cable diameter adjuster, for cable diameter 8mm, 10mm, 14mm .