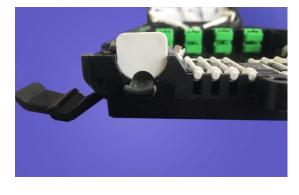

# Accessories

1. Inter cable port sealing accessory for seal cable port if don't need use all of them.

2. Drop cable sealing accessory for seal drop cable port if don't need use all of them

3. Inter cable diameter adjuster, for cable diameter 8mm, 10mm, 14mm .