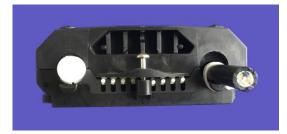

acity      | 8 cores                                         |
| Max Cable Diameter | 16mm                                            |
| Material           | PP+ gel sealing                                 |
| PLC splitter       | 1*4,1*8 Mini Steel Tube/ bare type PLC splitter |
| No. of Adapter     | Max. 8pcs SC SX                                 |
|                    | 8pcs LC DX Adapter                              |
| IP rating          | IP68                                            |
| Cable Entry        | Support un-cutting                              |

# **More Details**





# Accessories

1. Inter cable port sealing accessory for seal cable port if don't need use all of them.





2. Drop cable sealing accessory for seal drop cable port if don't need use all of them







3. Inter cable diameter adjuster, for cable diameter 8mm, 10mm, 14mm .