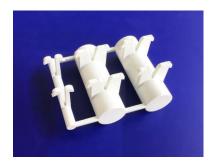

# Accessories

1. Inter cable port sealing accessory for seal cable port if don't need use all of them.

2. Drop cable sealing accessory for seal drop cable port if don't need use all of them

3. Inter cable diameter adjuster, for cable diameter 8mm, 10mm, 14mm .