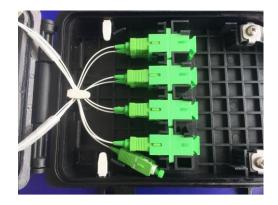

#### **Product Description**

H8 Fiber Optic Splitter Distribution Box is used as a termination point for the feeder cable to connect with drop cable in FTTx communication network system. The fiber splicing, splitting, distribution can be done in this box, and meanwhile it provides solid protection and management for the FTTx network building.

#### **Feature**

- ◆ PP+ GEL SEALING, wet-proof, water-proof, dust-proof, anti-aging, protection level up to IP68.
- ◆ Cable, pigtails, patch cords are running through own path without disturbing each other, cassette type SC adaptor installation, easy maintenance.
- Distribution panel can be flipped up, feeder cable can be placed by expression port, easy for maintenance and installation.
- ◆ Cabinet can be installed by the way of wall-mounted or poled-mounted, suitable for both indoor and outdoor uses.