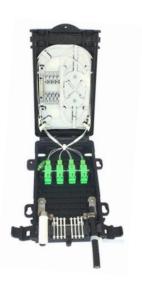

#### **Feature**

- ◆ PP+ GEL SEALING, wet-proof, water-proof, dust-proof, anti-aging, protection level up to IP68.
- ◆ Cable, pigtails, patch cords are running through own path without disturbing each other, cassette type SC adaptor installation, easy maintenance.
- Distribution panel can be flipped up, feeder cable can be placed by expression port, easy for maintenance and installation.
- ◆ Cabinet can be installed by the way of wall-mounted or poled-mounted, suitable for both indoor and outdoor uses.

### ◆ Local Area Networks

| Specification      |                                                 |
|--------------------|-------------------------------------------------|
| Product No.        | H8                                              |
| Dimension(LxWxH)   | 252*210*72 mm                                   |
| Cable entries      | Inlet port: 2 ports Outlet port: 8 ports        |
| Splicing Tray      | 8 fiber per tray                                |
| Max. capacity      | 8 cores                                         |
| Max Cable Diameter | 16mm                                            |
| Material           | PP+ gel sealing                                 |
| PLC splitter       | 1*4,1*8 Mini Steel Tube/ bare type PLC splitter |
| No. of Adapter     | Max. 8pcs SC SX                                 |
|                    | 8pcs LC DX Adapter                              |
| IP rating          | IP68                                            |
| Cable Entry        | Support un-cutting                              |

# Accessories

1. Inter cable port sealing accessory for seal cable port if don't need use all of them.

2. Drop cable sealing accessory for seal drop cable port if don't need use all of them

3. Inter cable diameter adjuster, for cable diameter 8mm, 10mm, 14mm .