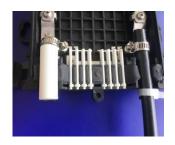

apacity      | 8 cores                                         |
| Max Cable Diameter | 16mm                                            |
| Material           | PP+ gel sealing                                 |
| PLC splitter       | 1*4,1*8 Mini Steel Tube/ bare type PLC splitter |
| No. of Adapter     | Max. 8pcs SC SX                                 |
|                    | 8pcs LC DX Adapter                              |
| IP rating          | IP68                                            |
| Cable Entry        | Support un-cutting                              |

# **More Details**





# Accessories

1. Inter cable port sealing accessory for seal cable port if don't need use all of them.





2. Drop cable sealing accessory for seal drop cable port if don't need use all of them







3. Inter cable diameter adjuster, for cable diameter 8mm, 10mm, 14mm .