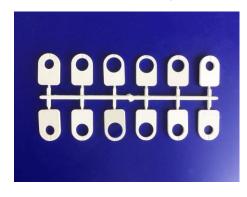

# Accessories

1. Inter cable port sealing accessory for seal cable port if don't need use all of them.

2. Drop cable sealing accessory for seal drop cable port if don't need use all of them

3. Inter cable diameter adjuster, for cable diameter 8mm, 10mm, 14mm .