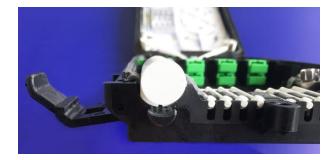

# Accessories

1. Inter cable port sealing accessory for seal cable port if don't need use all of them.

2. Drop cable sealing accessory for seal drop cable port if don't need use all of them

3. Inter cable diameter adjuster, for cable diameter 8mm, 10mm, 14mm .